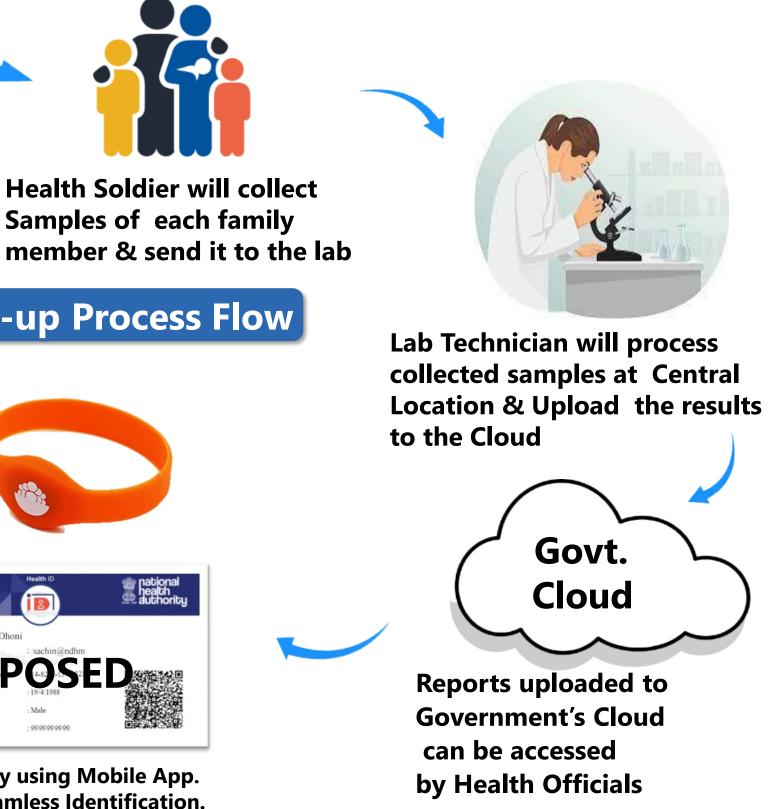

## **Preventive Door to Door Health Check-up by Health Soldiers**

We will appoint Health

Soldiers to visit every

household with

**BPO Support** 

**Every family member will be** registered on Health App

Health Soldier will collect Samples of each family

### **Door to Door Health Check-up Process Flow**

**Realtime Analytics** Dashboard to the Health Officials With Analytics and **Decision Making** support.

Citizens can access their reports by using Mobile App. eHealth Card & Wrist Band for Seamless Identification.