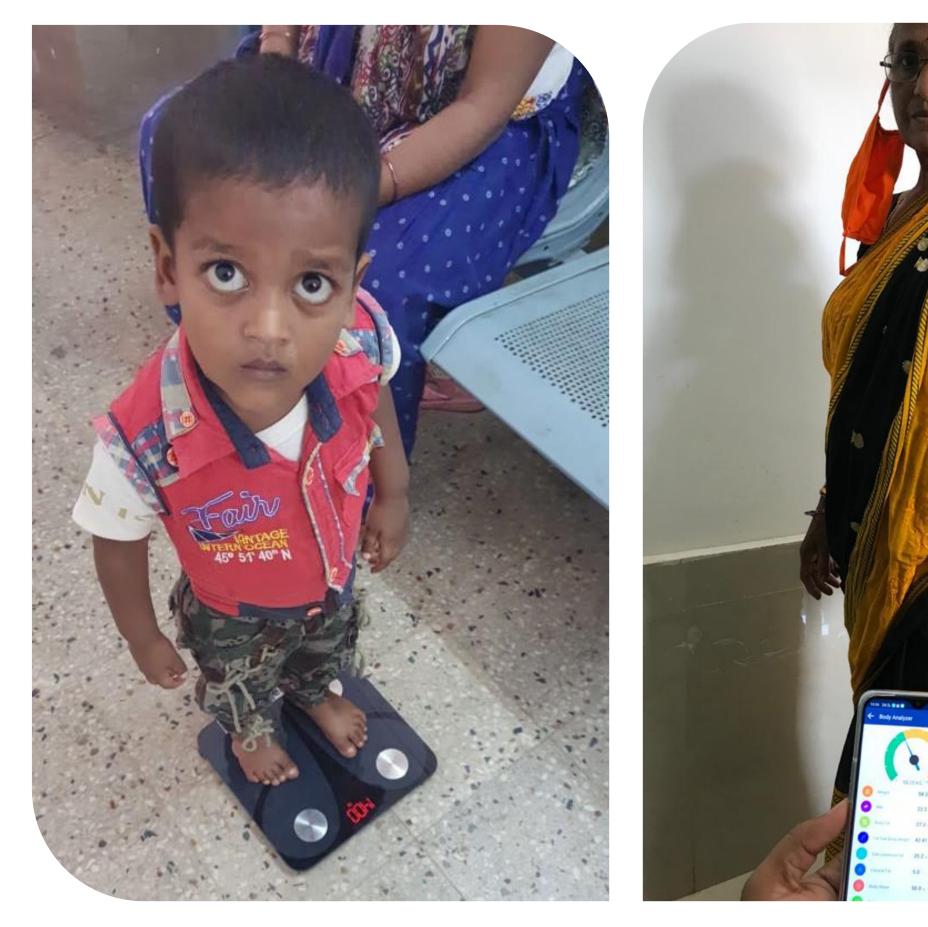

## Age Group Wise Health Check-Up – Sundargarh, Odisha

## **Preventive Door to Door Health Check-up by Health Soldiers**

We will appoint Health

Soldiers to visit every

household with

**BPO Support** 

**Every family member will be** registered on Health App

Health Soldier will collect Samples of each family