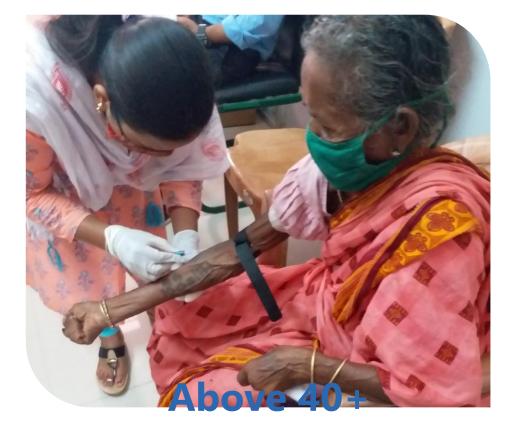

IC** - Orissa Small Industries Corporation Ltd **SHOBHIT** Institute of Engineering & Technology





### Shri Nikhil Pavan Kalyan IAS, Collector & District Magistrate, Sundargarh, Odisha













With strategic intervention under **#Matrujyoti**, delivery deaths have declined significantly in Sundargarh district. The programme offers free ultrasound and other tests to every woman during pregnancy, helping save precious lives. **#OdishaCares @DMSundargarh** 



Sundargarh Sees Reduction in Delivery Deaths as 'Matrujyoti' Shows Pro... Sundargarh: The number of delivery deaths in Sundargarh district has shown a decline in the past six months as compared to the previous perio... @ newsroomodisha.com



...

## Age Group Wise Health Check-Up – Sundargarh, Odisha





### **Below 18**















































### Shri Pratyaya Amrit IAS, Additional Chief Secretary, Health & Family Welfare, Bihar, India























### **Our Offering to AARDO Member Countries to Enhance Rural Healthcare**

- Preventive Door to Door Health Checkup.
- Health Facility Directory for all Citizens.
- Ward wise clinics connected to **Dashboard & Command Centre.**
- Additional employment Generation of **Health Soldiers in Rural Areas** interconnecting Health ID (if available) with EMR, HIE, PHR, HMIS, HPR, HFR, PACS, SCBB, PMS, AMS, BBMS, BMR.
- Hi-Tech Labs and Blood Banks in every **District/ Regional Headquarters.**

- eVideo Clinic/ Tele-medicine in every village under 1000 Population.
- Bone Marrow Registry & Repository.
- Organ Donor Program with posttransplant