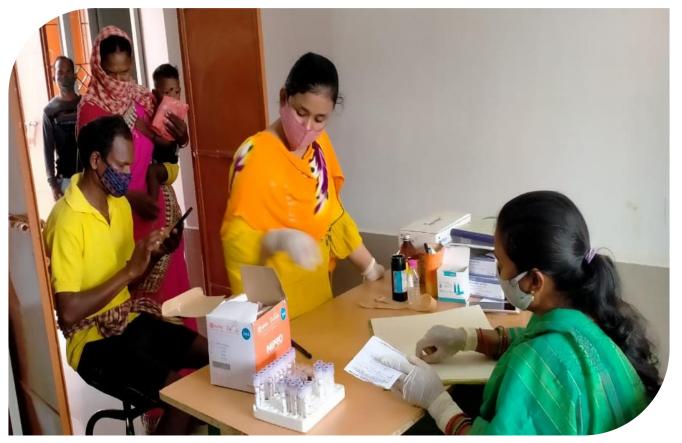

- Orissa Small Industries Corporation Ltd **SHOBHIT** Institute of Engineering & Technology





### Shri Nikhil Pavan Kalyan IAS, Collector & District Magistrate, Sundargarh, Odisha













With strategic intervention under **#Matrujyoti**, delivery deaths have declined significantly in Sundargarh district. The programme offers free ultrasound and other tests to every woman during pregnancy, helping save precious lives. **#OdishaCares @DMSundargarh** 



Sundargarh Sees Reduction in Delivery Deaths as 'Matrujyoti' Shows Pro... Sundargarh: The number of delivery deaths in Sundargarh district has shown a decline in the past six months as compared to the previous perio... @ newsroomodisha.com



...

## Age Group Wise Health Check-Up – Sundargarh, Odisha





### **Below 18**















































### Shri Pratyaya Amrit IAS, Additional Chief Secretary, Health & Family Welfare, Bihar, India























### **Our Offering to AARDO Member Countries to Enhance Rural Healthcare**

- Preventive Door to Door Health Checkup.
- Health Facility Directory for all Citizens.
- Ward wise clinics connected to **Dashboard & Command Centre.**
- Additional employment Generation of **Health Soldiers in Rural Areas** interconnecting Health ID (if available) with EMR, HIE, PHR, HMIS, HPR, HFR, PACS, SCBB, PMS, AMS, BBMS, BMR.
- Hi-Tech Labs and Blood Banks in every **District/ Regional Headquarters.**

- eVideo Clinic/ Tele-medicine in every village under 1000 Population.
- Bone Marrow Registry & Repository.
- Organ Donor Program with posttransplant trac