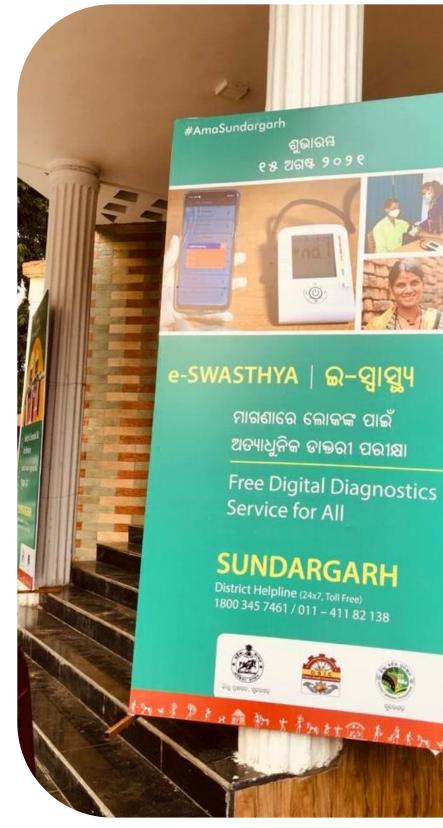

### Shri Nikhil Pavan Kalyan IAS, Collector & District Magistrate, Sundargarh, Odisha

With strategic intervention under **#Matrujyoti**, delivery deaths have declined significantly in Sundargarh district. The programme offers free ultrasound and other tests to every woman during pregnancy, helping save precious lives. **#OdishaCares @DMSundargarh** 

Sundargarh Sees Reduction in Delivery Deaths as 'Matrujyoti' Shows Pro... Sundargarh: The number of delivery deaths in Sundargarh district has shown a decline in the past six months as compared to the previous perio... @ newsroomodisha.com