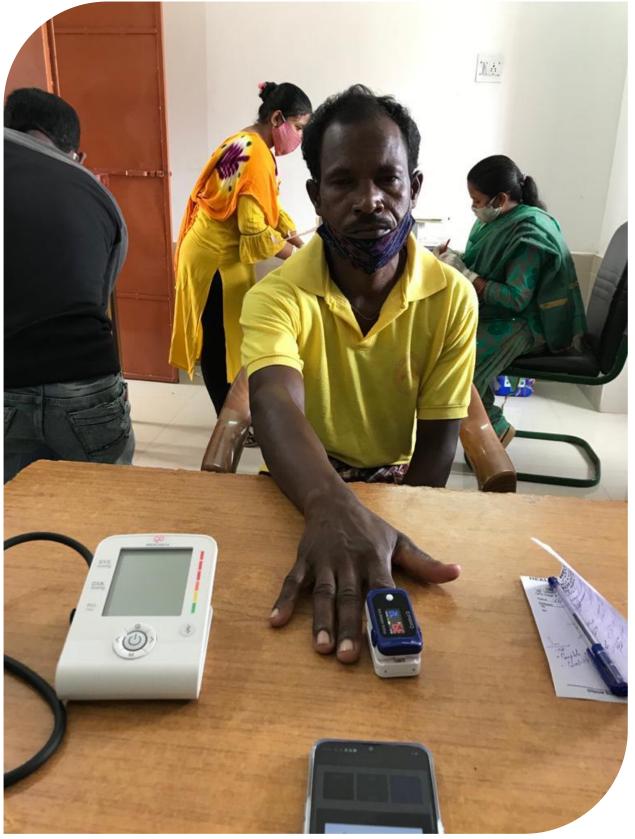

## Age Group Wise Health Check-Up – Sundargarh, Odisha

## **Preventive Door to Door Health Check-up by Health Soldiers**

We will appoint Health

Soldiers to visit every

household with

**BPO Support** 

**Every family member will be** registered on Health App

Health Soldier will collect Samples of each family