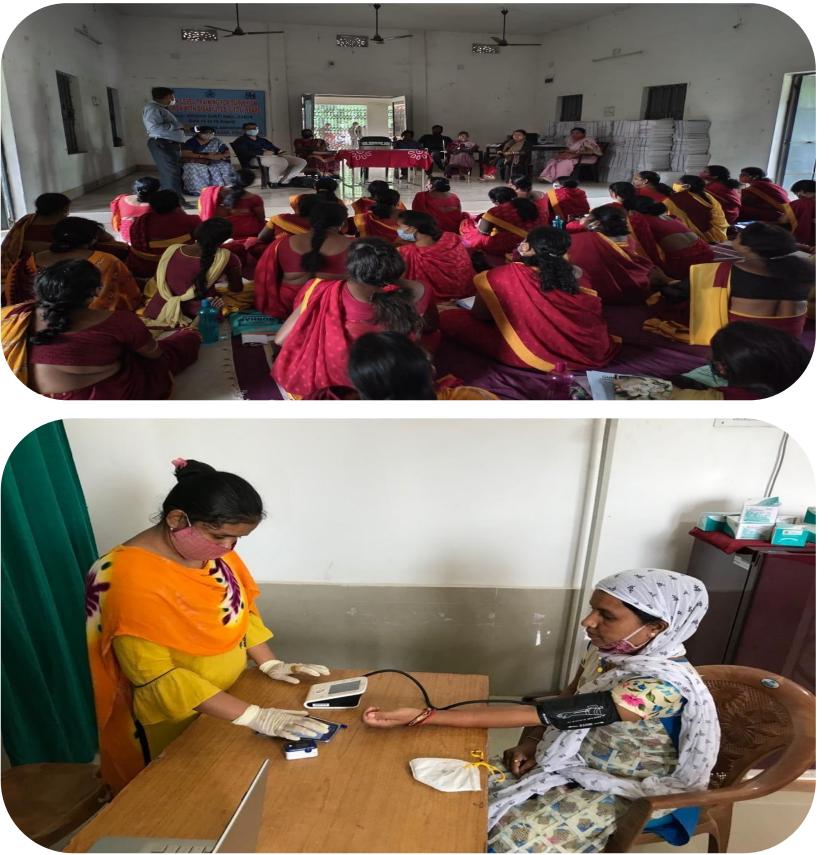

### Shri Nikhil Pavan Kalyan IAS, Collector & District Magistrate, Sundargarh, Odisha

With strategic intervention under **#Matrujyoti**, delivery deaths have declined significantly in Sundargarh district. The programme offers free ultrasound and other tests to every woman during pregnancy, helping save precious lives. **#OdishaCares @DMSundargarh** 

Sundargarh Sees Reduction in Delivery Deaths as 'Matrujyoti' Shows Pro... Sundargarh: The number of delivery deaths in Sundargarh district has shown a decline in the past six months as compared to the previous perio... @ newsroomodisha.com

## Age Group Wise Health Check-Up – Sundargarh, Odisha

## **Dashboard & Real Time Analytics**

MATRUJYOTI SCHEME **SUNDARGARH** 

SUNDARGARH

Shri Nikhil Pavan Kalyan, IAS Collector & District Magistrate