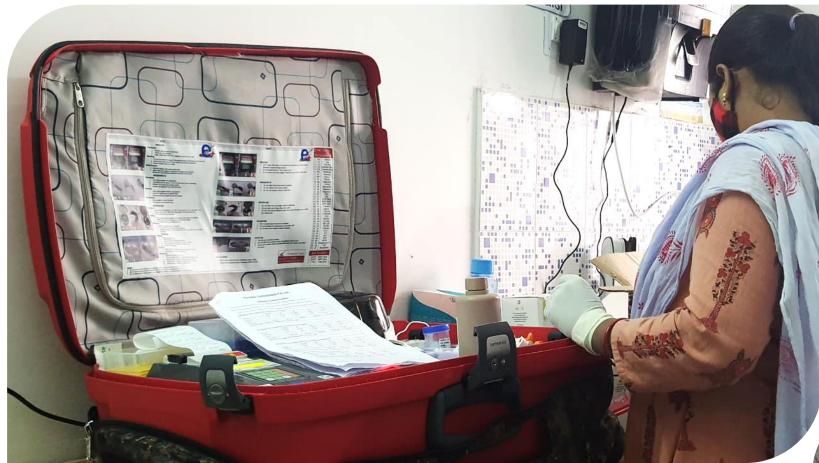

## **Preventive Door to Door Health Check-up by Health Soldiers**

We will appoint Health

Soldiers to visit every

household with

**BPO Support** 

**Every family member will be** registered on Health App

Health Soldier will collect Samples of each family

### **Door to Door Health Check-up Process Flow**

**Realtime Analytics** Dashboard to the Health Officials With Analytics and **Decision Making** support.

Citizens can access their reports by using Mobile App. eHealth Card & Wrist Band for Seamless Identification.