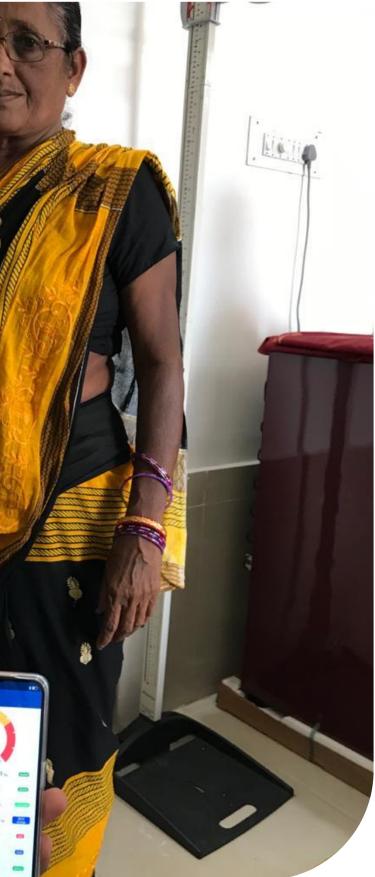

## Age Group Wise Health Check-Up – Sundargarh, Odisha

## **Preventive Door to Door Health Check-up by Health Soldiers**

We will appoint Health

Soldiers to visit every

household with

**BPO Support** 

**Every family member will be** registered on Health App

Health Soldier will collect Samples of each family