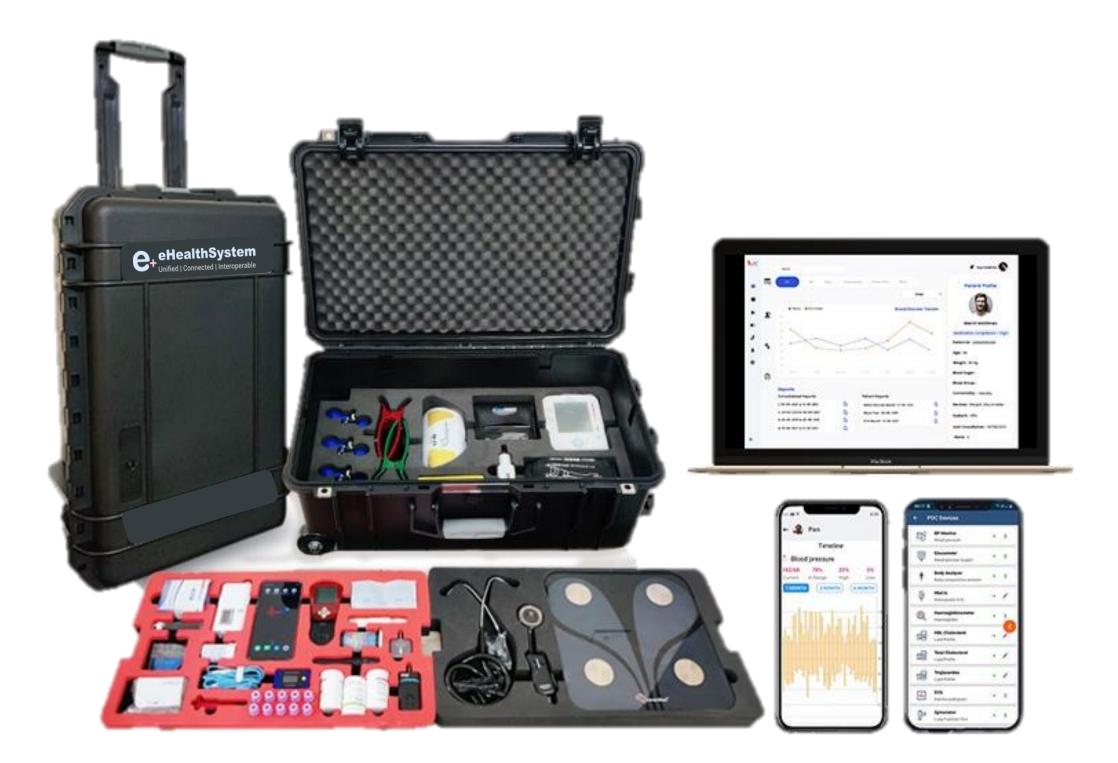

## **Preventive Door to Door Health Check-up by Health Soldiers**

We will appoint Health

Soldiers to visit every

household with

**BPO Support** 

**Every family member will be** registered on Health App

Health Soldier will collect Samples of each family

### **Door to Door Health Check-up Process Flow**

**Realtime Analytics** Dashboard to the Health Officials With Analytics and **Decision Making** support.

Citizens can access their reports by using Mobile App. eHealth Card & Wrist Band for Seamless Identification.