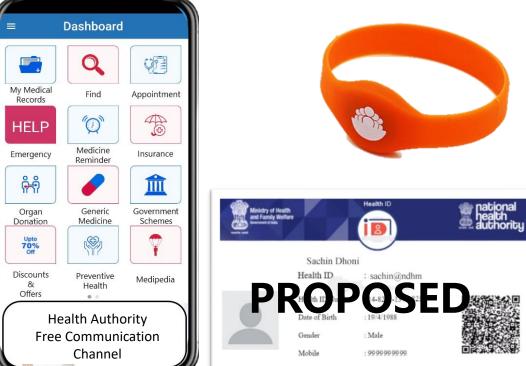

- Providing Healthcare e-Market Place Health Informatics Network Value Chain – **One Health Eco Health** Seamless integration with existing
- **Government online portals and schemes** via ePortals.
- FREE Communication Channel between **Citizens and Health Authorities**
- Bridging the development gaps through Human Development Resource Programs in Digital Healthcare Platforms.

### **Door to Door Health Check-up Process Flow**

**Realtime Analytics** Dashboard to the Health Officials With Analytics and **Decision Making** support.

Citizens can access their reports by using Mobile App. eHealth Card & Wrist Band for Seamless Identification.