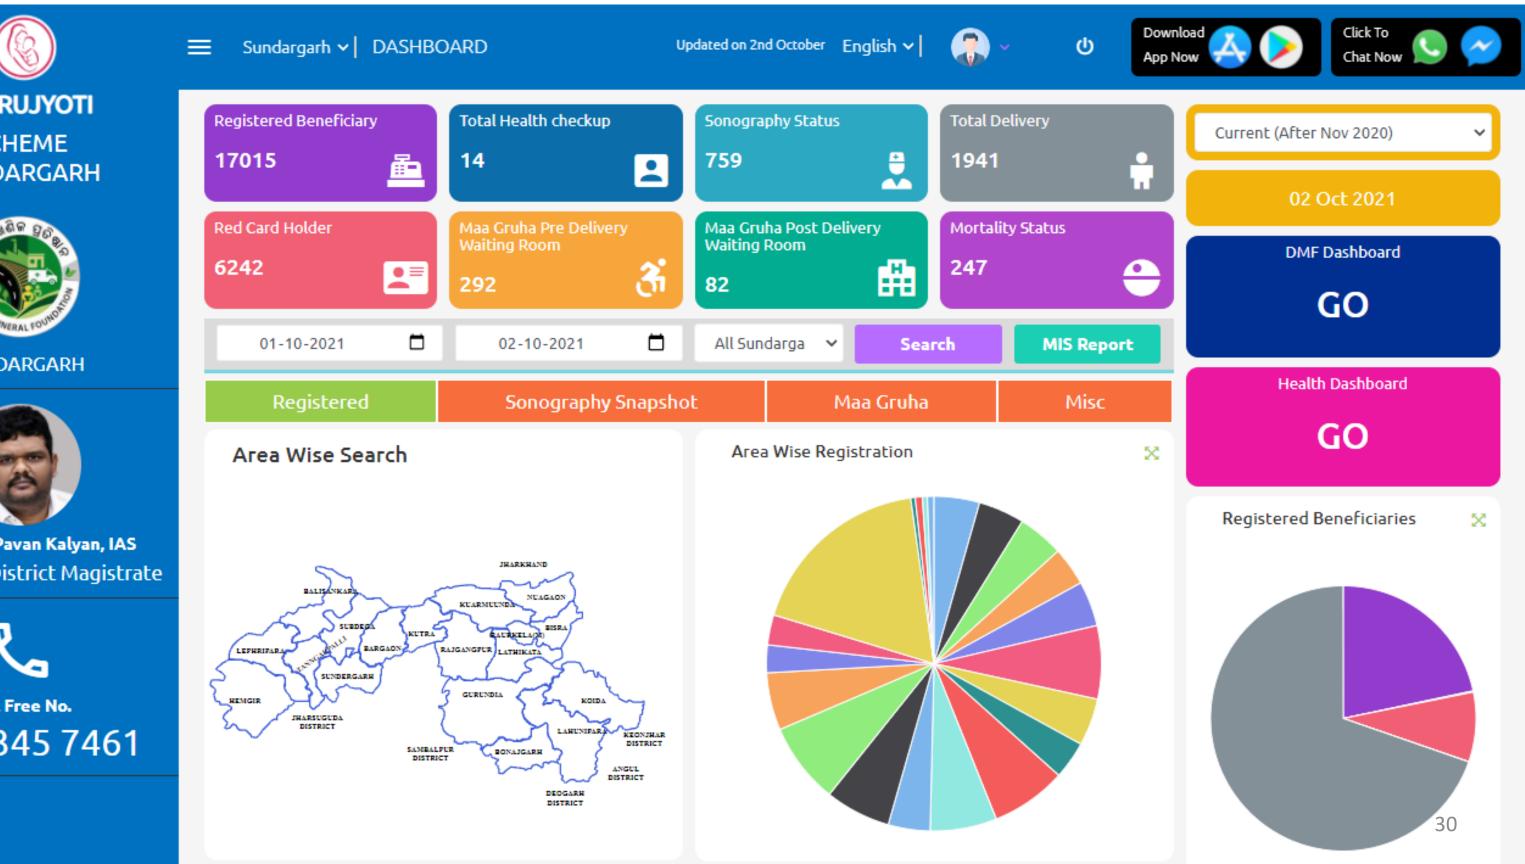

## **Dashboard & Real Time Analytics**

MATRUJYOTI SCHEME **SUNDARGARH** 

SUNDARGARH

Shri Nikhil Pavan Kalyan, IAS Collector & District Magistrate

### Shri Nikhil Pavan Kalyan IAS, Collector & District Magistrate, Sundargarh, Odisha

With strategic intervention under **#Matrujyoti**, delivery deaths have declined significantly in Sundargarh district. The programme offers free ultrasound and other tests to every woman during pregnancy, helping save precious lives. **#OdishaCares @DMSundargarh** 

Sundargarh Sees Reduction in Delivery Deaths as 'Matrujyoti' Shows Pro... Sundargarh: The number of delivery deaths in Sundargarh district has shown a decline in the past six months as compared to the previous perio... @ newsroomodisha.com