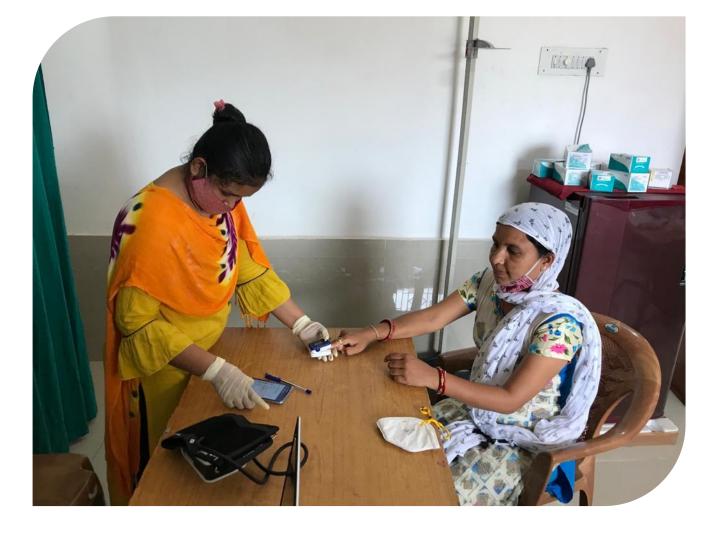

** - Orissa Small Industries Corporation Ltd **SHOBHIT** Institute of Engineering & Technology





### Shri Nikhil Pavan Kalyan IAS, Collector & District Magistrate, Sundargarh, Odisha













With strategic intervention under **#Matrujyoti**, delivery deaths have declined significantly in Sundargarh district. The programme offers free ultrasound and other tests to every woman during pregnancy, helping save precious lives. **#OdishaCares @DMSundargarh** 



Sundargarh Sees Reduction in Delivery Deaths as 'Matrujyoti' Shows Pro... Sundargarh: The number of delivery deaths in Sundargarh district has shown a decline in the past six months as compared to the previous perio... @ newsroomodisha.com



...

## Age Group Wise Health Check-Up – Sundargarh, Odisha





### **Below 18**















































### Shri Pratyaya Amrit IAS, Additional Chief Secretary, Health & Family Welfare, Bihar, India























### **Our Offering to AARDO Member Countries to Enhance Rural Healthcare**

- Preventive Door to Door Health Checkup.
- Health Facility Directory for all Citizens.
- Ward wise clinics connected to **Dashboard & Command Centre.**
- Additional employment Generation of **Health Soldiers in Rural Areas** interconnecting Health ID (if available) with EMR, HIE, PHR, HMIS, HPR, HFR, PACS, SCBB, PMS, AMS, BBMS, BMR.
- Hi-Tech Labs and Blood Banks in every **District/ Regional Headquarters.**

- eVideo Clinic/ Tele-medicine in every village under 1000 Population.
- Bone Marrow Registry & Repository.
- Organ Donor Program with posttransplant tr