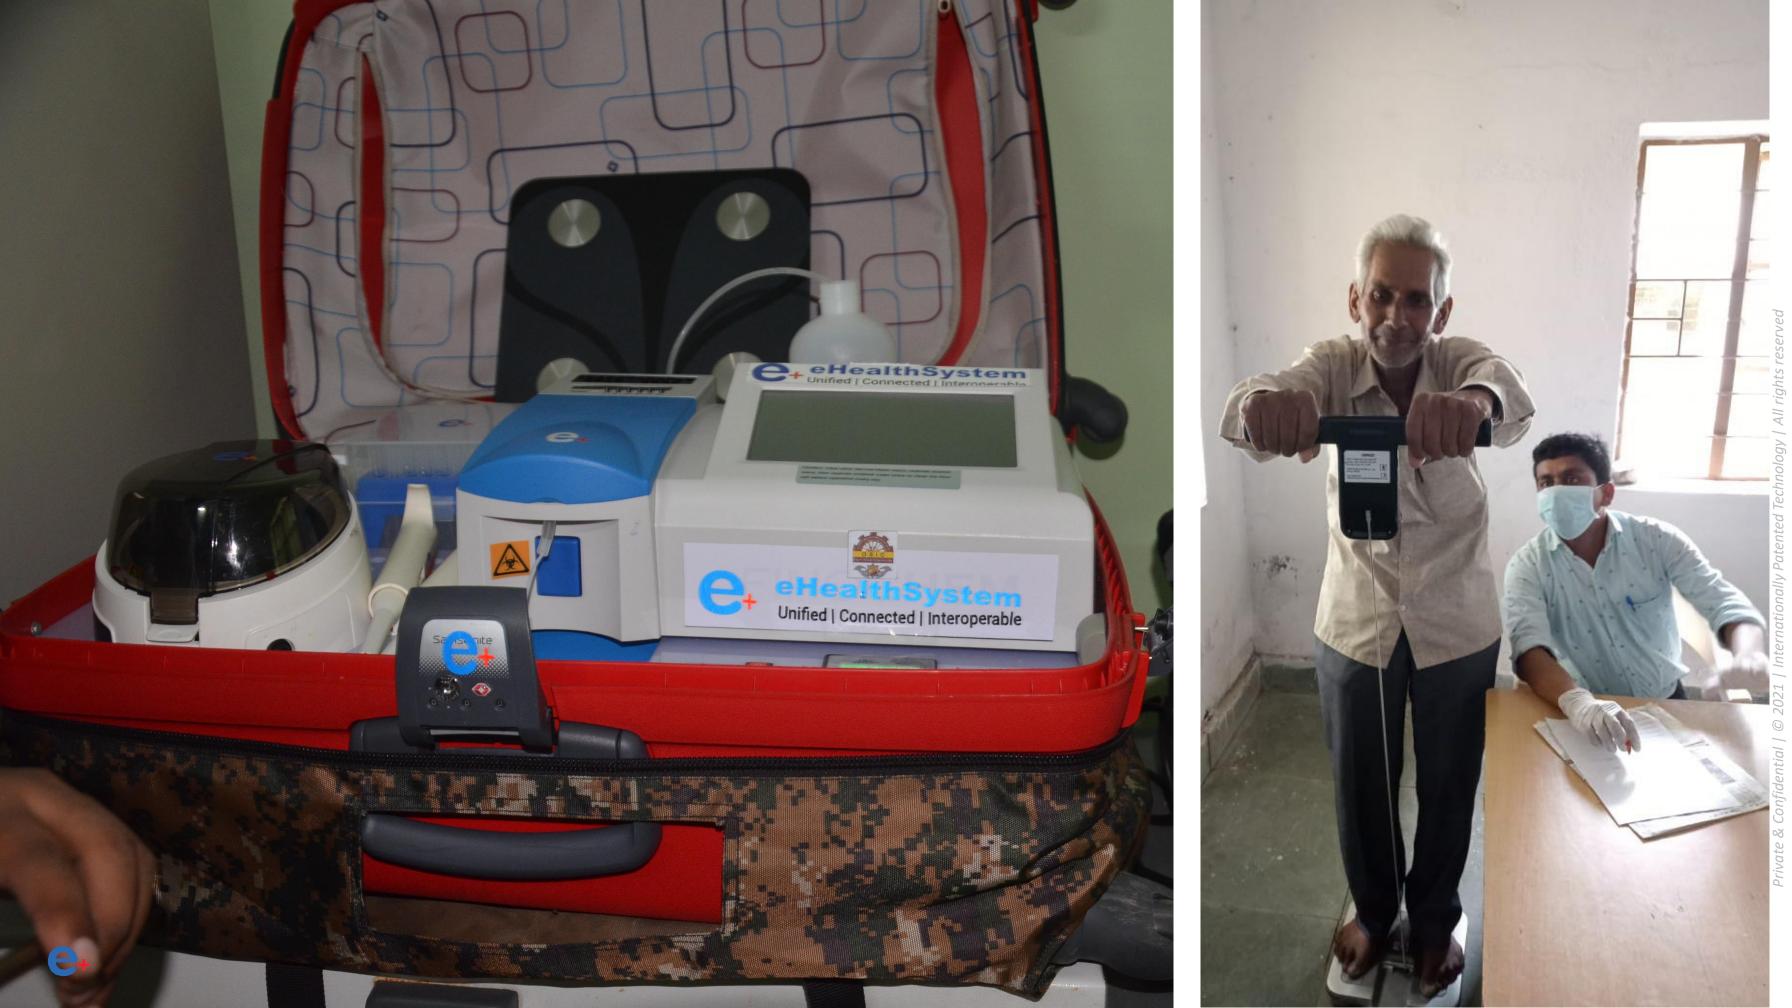

## **Preventive Door to Door Health Check-up by Health Soldiers**

We will appoint Health

Soldiers to visit every

household with

**BPO Support** 

**Every family member will be** registered on Health App

Health Soldier will collect Samples of each family

### **Door to Door Health Check-up Process Flow**

**Realtime Analytics** Dashboard to the Health Officials With Analytics and **Decision Making** support.

Citizens can access their reports by using Mobile App. eHealth Card & Wrist Band for Seamless Identification.