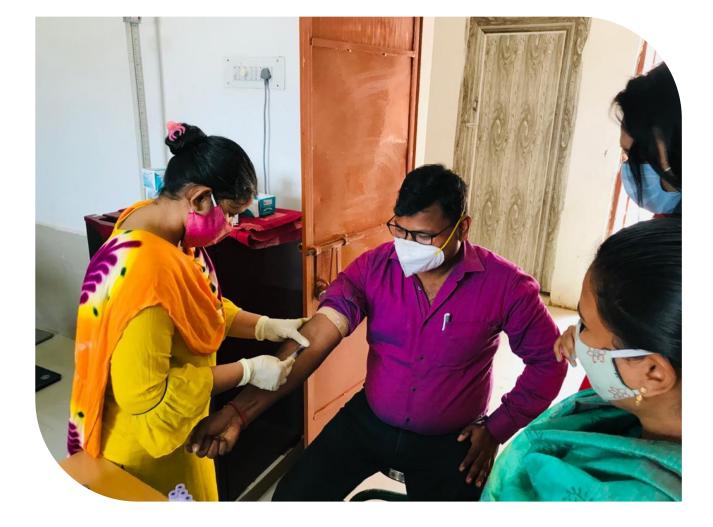

Orissa Small Industries Corporation Ltd **SHOBHIT** Institute of Engineering & Technology





### Shri Nikhil Pavan Kalyan IAS, Collector & District Magistrate, Sundargarh, Odisha













With strategic intervention under **#Matrujyoti**, delivery deaths have declined significantly in Sundargarh district. The programme offers free ultrasound and other tests to every woman during pregnancy, helping save precious lives. **#OdishaCares @DMSundargarh** 



Sundargarh Sees Reduction in Delivery Deaths as 'Matrujyoti' Shows Pro... Sundargarh: The number of delivery deaths in Sundargarh district has shown a decline in the past six months as compared to the previous perio... @ newsroomodisha.com



...

## Age Group Wise Health Check-Up – Sundargarh, Odisha





### **Below 18**















































### Shri Pratyaya Amrit IAS, Additional Chief Secretary, Health & Family Welfare, Bihar, India























### **Our Offering to AARDO Member Countries to Enhance Rural Healthcare**

- Preventive Door to Door Health Checkup.
- Health Facility Directory for all Citizens.
- Ward wise clinics connected to **Dashboard & Command Centre.**
- Additional employment Generation of **Health Soldiers in Rural Areas** interconnecting Health ID (if available) with EMR, HIE, PHR, HMIS, HPR, HFR, PACS, SCBB, PMS, AMS, BBMS, BMR.
- Hi-Tech Labs and Blood Banks in every **District/ Regional Headquarters.**

- eVideo Clinic/ Tele-medicine in every village under 1000 Population.
- Bone Marrow Registry & Repository.
- Organ Donor Program with posttransplant tracki