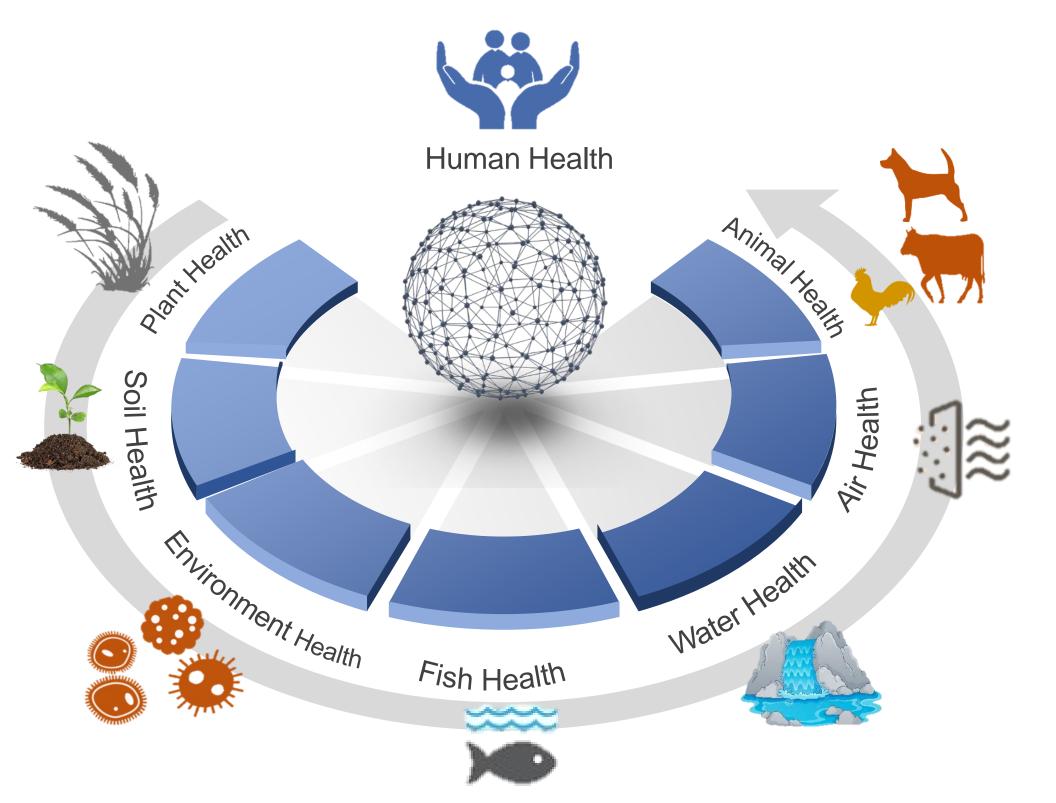

## Health Informatics Value Chain (HIVC)

**Interconnecting Human Health, Plant Health, Animal Health, Water** Health and Soil Health components, leading to One Health/Eco-Health System, for expanding interdisciplinary collaborations and communications in all aspects of healthcare for humans, animals and the environment, by taking full advantage of the available digital network.