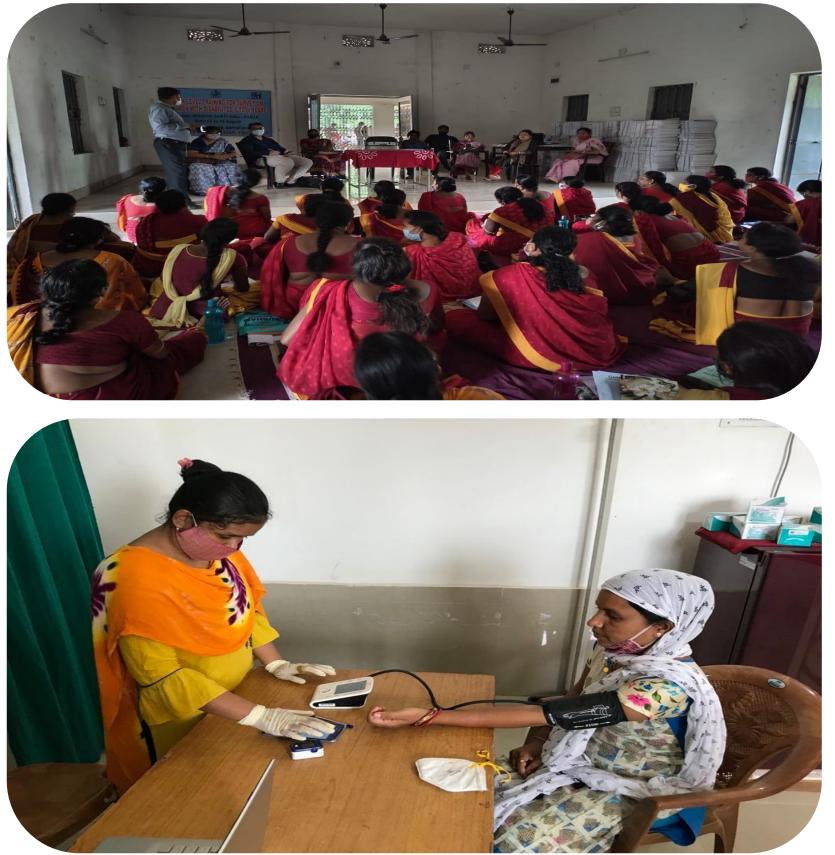

### Shri Nikhil Pavan Kalyan IAS, Collector & District Magistrate, Sundargarh, Odisha

With strategic intervention under **#Matrujyoti**, delivery deaths have declined significantly in Sundargarh district. The programme offers free ultrasound and other tests to every woman during pregnancy, helping save precious lives. **#OdishaCares @DMSundargarh** 

Sundargarh Sees Reduction in Delivery Deaths as 'Matrujyoti' Shows Pro... Sundargarh: The number of delivery deaths in Sundargarh district has shown a decline in the past six months as compared to the previous perio... @ newsroomodisha.com

## Age Group Wise Health Check-Up – Sundargarh, Odisha

## **Dashboard & Real Time Analytics**

MATRUJYOTI SCHEME **SUNDARGARH** 

SUNDARGARH

Shri Nikhil Pavan Kalyan, IAS Collector & District Magistrate