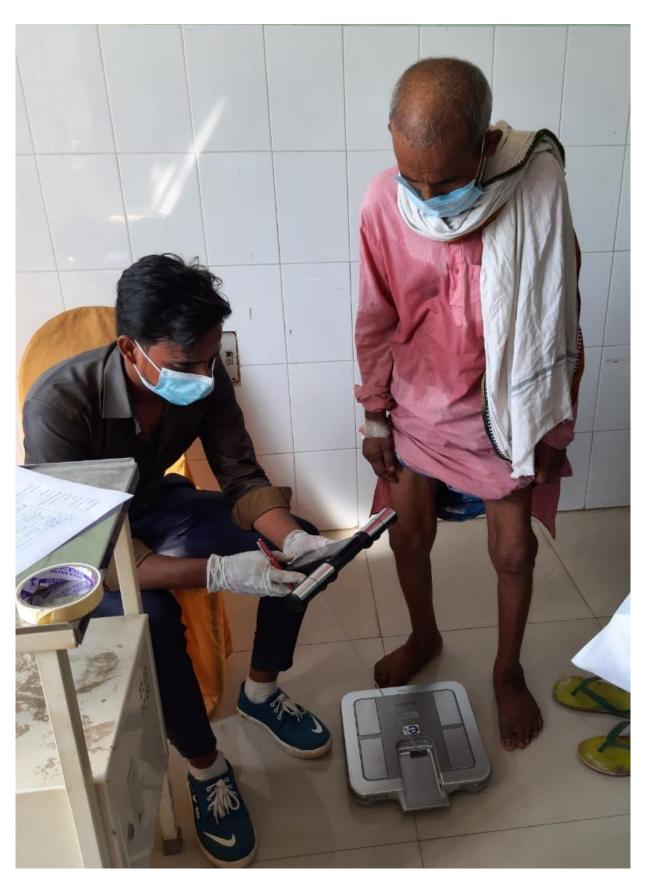

& District Magistrate, Sundargarh, Odisha













With strategic intervention under **#Matrujyoti**, delivery deaths have declined significantly in Sundargarh district. The programme offers free ultrasound and other tests to every woman during pregnancy, helping save precious lives. **#OdishaCares @DMSundargarh** 



Sundargarh Sees Reduction in Delivery Deaths as 'Matrujyoti' Shows Pro... Sundargarh: The number of delivery deaths in Sundargarh district has shown a decline in the past six months as compared to the previous perio... @ newsroomodisha.com



...

## Age Group Wise Health Check-Up – Sundargarh, Odisha





### **Below 18**















































### Shri Pratyaya Amrit IAS, Additional Chief Secretary, Health & Family Welfare, Bihar, India























### **Our Offering to AARDO Member Countries to Enhance Rural Healthcare**

- Preventive Door to Door Health Checkup.
- Health Facility Directory for all Citizens.
- Ward wise clinics connected to **Dashboard & Command Centre.**
- Additional employment Generation of **Health Soldiers in Rural Areas** interconnecting Health ID (if available) with EMR, HIE, PHR, HMIS, HPR, HFR, PACS, SCBB, PMS, AMS, BBMS, BMR.
- Hi-Tech Labs and Blood Banks in every **District/ Regional Headquarters.**

- eVideo Clinic/ Tele-medicine in every village under 1000 Population.
- Bone Marrow Registry & Repository.
- Organ Donor Program with posttransplant tracking system.
- Cloud Based interoperable Hospital Management Information System.
- Integration of Electronic Medical **Records (EMR) of Govern