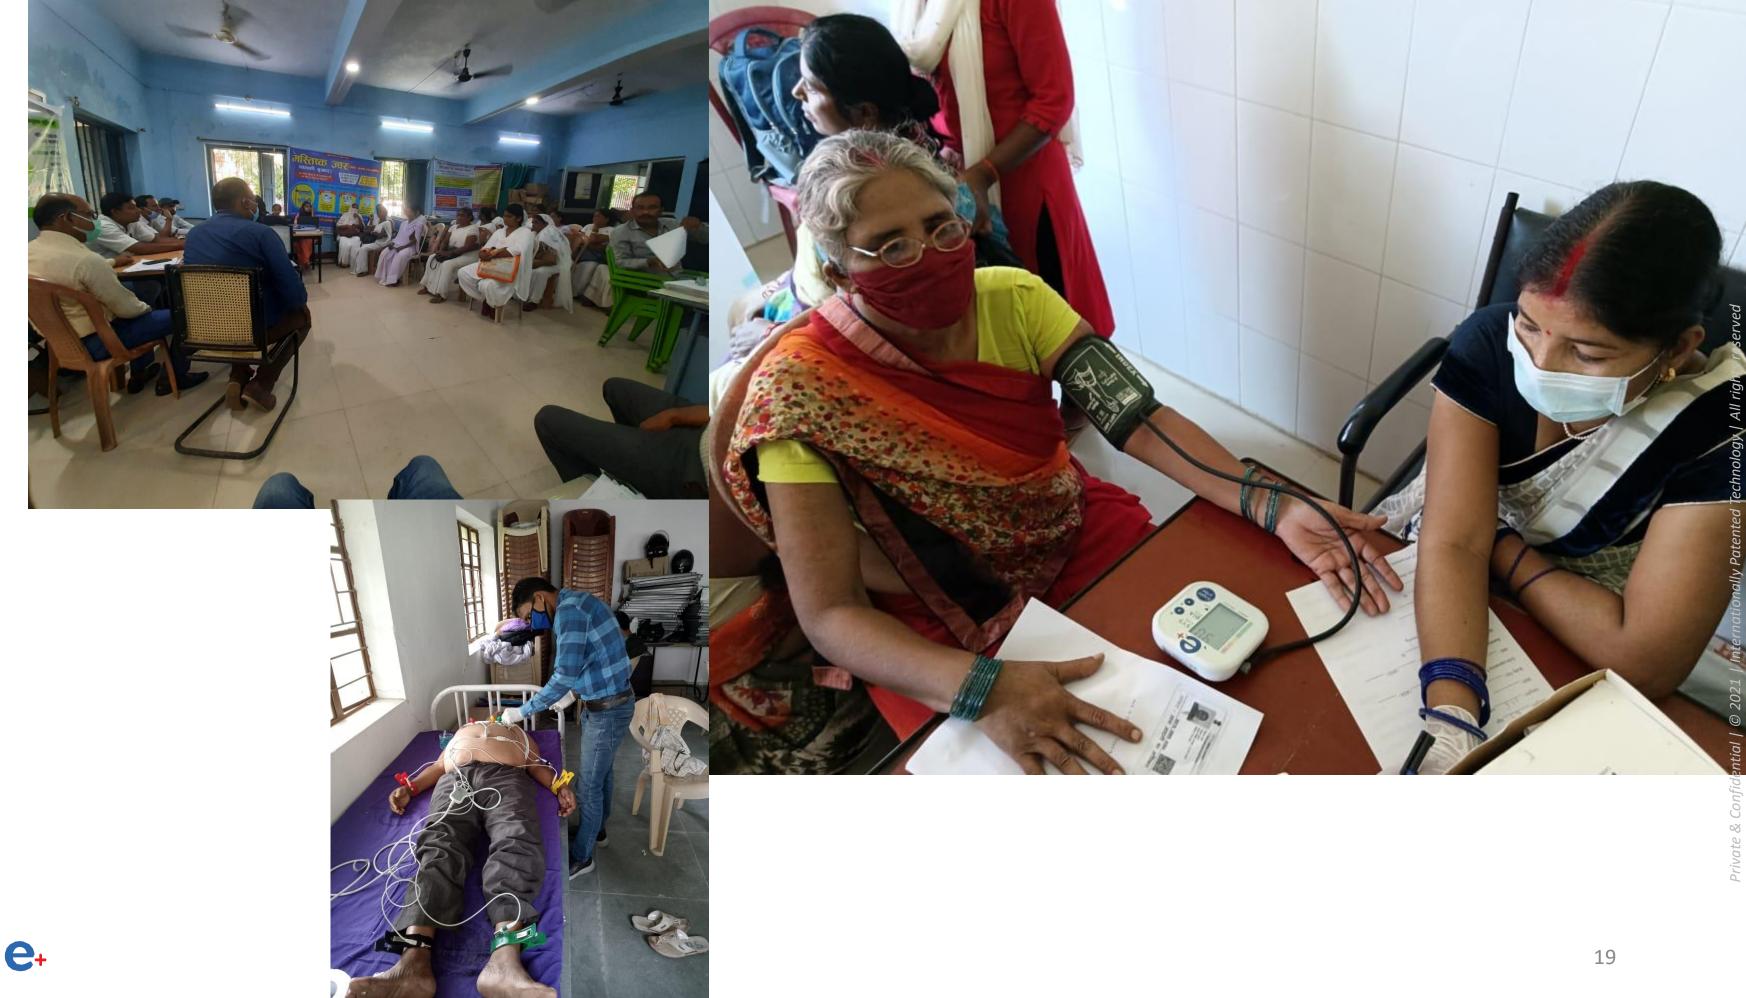

## Age Group Wise Health Check-Up – Sundargarh, Odisha

## **Preventive Door to Door Health Check-up by Health Soldiers**

We will appoint Health

Soldiers to visit every

household with

**BPO Support** 

**Every family member will be** registered on Health App

Health Soldier will collect Samples of each family

### **Door to Door Health Check-up Process Flow**

**Realtime Analytics** Dashboard to the Health Officials With Analytics and **Decision Making** support.

Citizens can access their reports by using Mobile App. eHealth Card & Wrist Band for Seamless Identification.