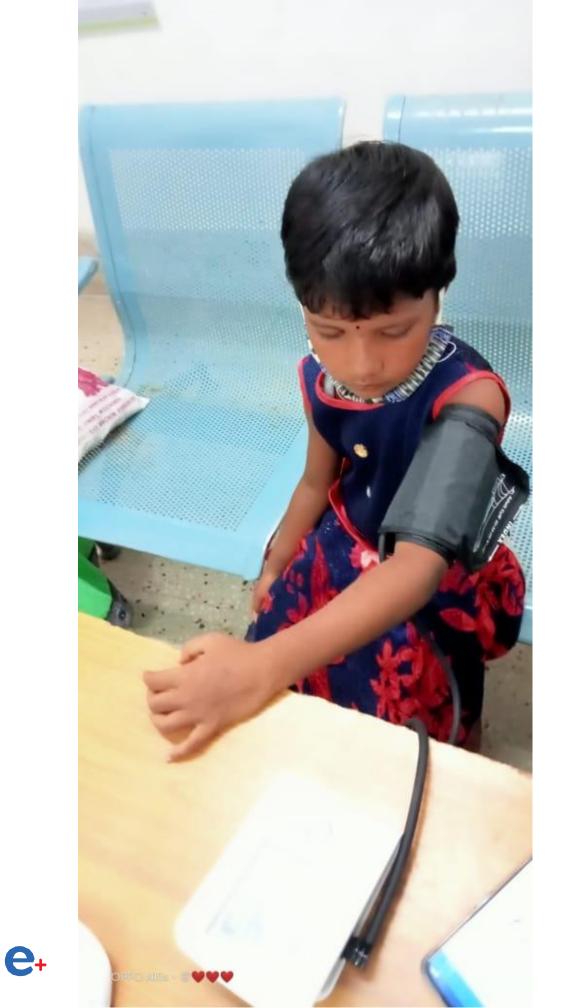

strict Magistrate, Sundargarh, Odisha













With strategic intervention under **#Matrujyoti**, delivery deaths have declined significantly in Sundargarh district. The programme offers free ultrasound and other tests to every woman during pregnancy, helping save precious lives. **#OdishaCares @DMSundargarh** 



Sundargarh Sees Reduction in Delivery Deaths as 'Matrujyoti' Shows Pro... Sundargarh: The number of delivery deaths in Sundargarh district has shown a decline in the past six months as compared to the previous perio... @ newsroomodisha.com



...

## Age Group Wise Health Check-Up – Sundargarh, Odisha





### **Below 18**















































### Shri Pratyaya Amrit IAS, Additional Chief Secretary, Health & Family Welfare, Bihar, India























### **Our Offering to AARDO Member Countries to Enhance Rural Healthcare**

- Preventive Door to Door Health Checkup.
- Health Facility Directory for all Citizens.
- Ward wise clinics connected to **Dashboard & Command Centre.**
- Additional employment Generation of **Health Soldiers in Rural Areas** interconnecting Health ID (if available) with EMR, HIE, PHR, HMIS, HPR, HFR, PACS, SCBB, PMS, AMS, BBMS, BMR.
- Hi-Tech Labs and Blood Banks in every **District/ Regional Headquarters.**

- eVideo Clinic/ Tele-medicine in every village under 1000 Population.
- Bone Marrow Registry & Repository.
- Organ Donor Program with posttransplant tracking system.
- Cloud Based interoperable Hospital Management Information System.
- Integration of Electronic Medical **Records (EMR) of Government