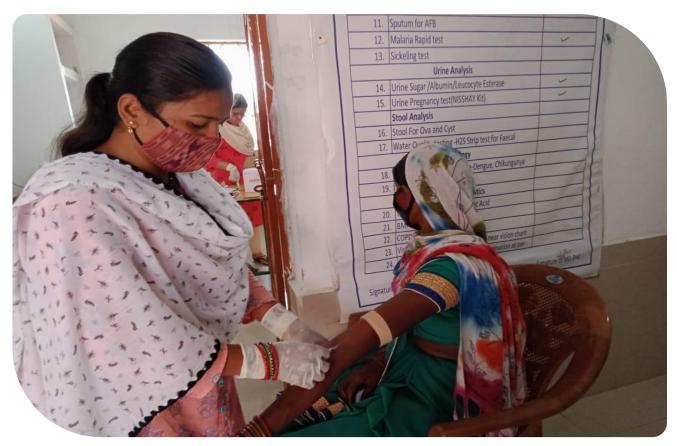

## Age Group Wise Health Check-Up – Sundargarh, Odisha

## **Preventive Door to Door Health Check-up by Health Soldiers**

We will appoint Health

Soldiers to visit every

household with

**BPO Support** 

**Every family member will be** registered on Health App

Health Soldier will collect Samples of each family