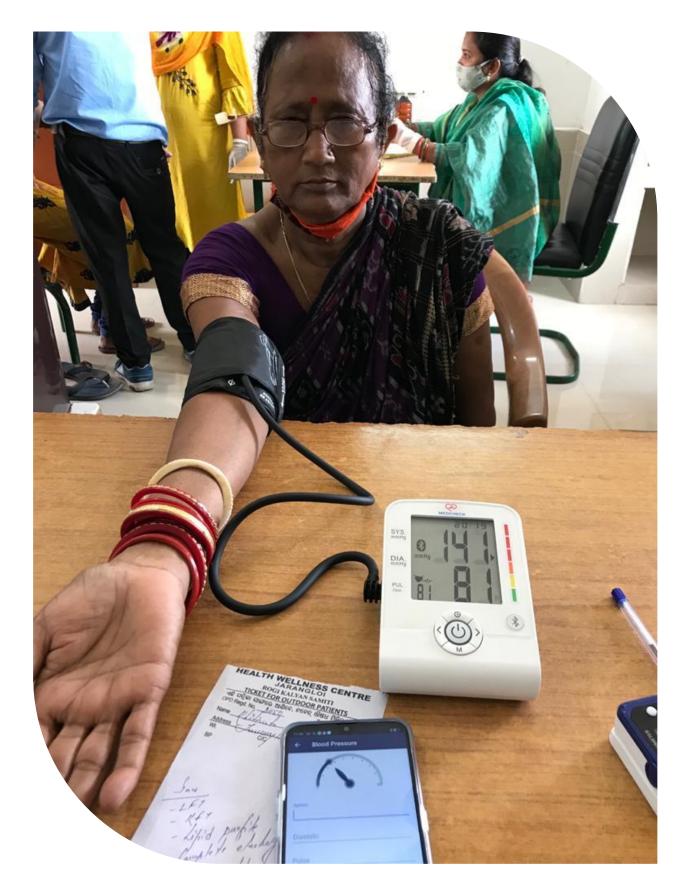

## Age Group Wise Health Check-Up – Sundargarh, Odisha

## **Preventive Door to Door Health Check-up by Health Soldiers**

We will appoint Health

Soldiers to visit every

household with

**BPO Support** 

**Every family member will be** registered on Health App

Health Soldier will collect Samples of each family