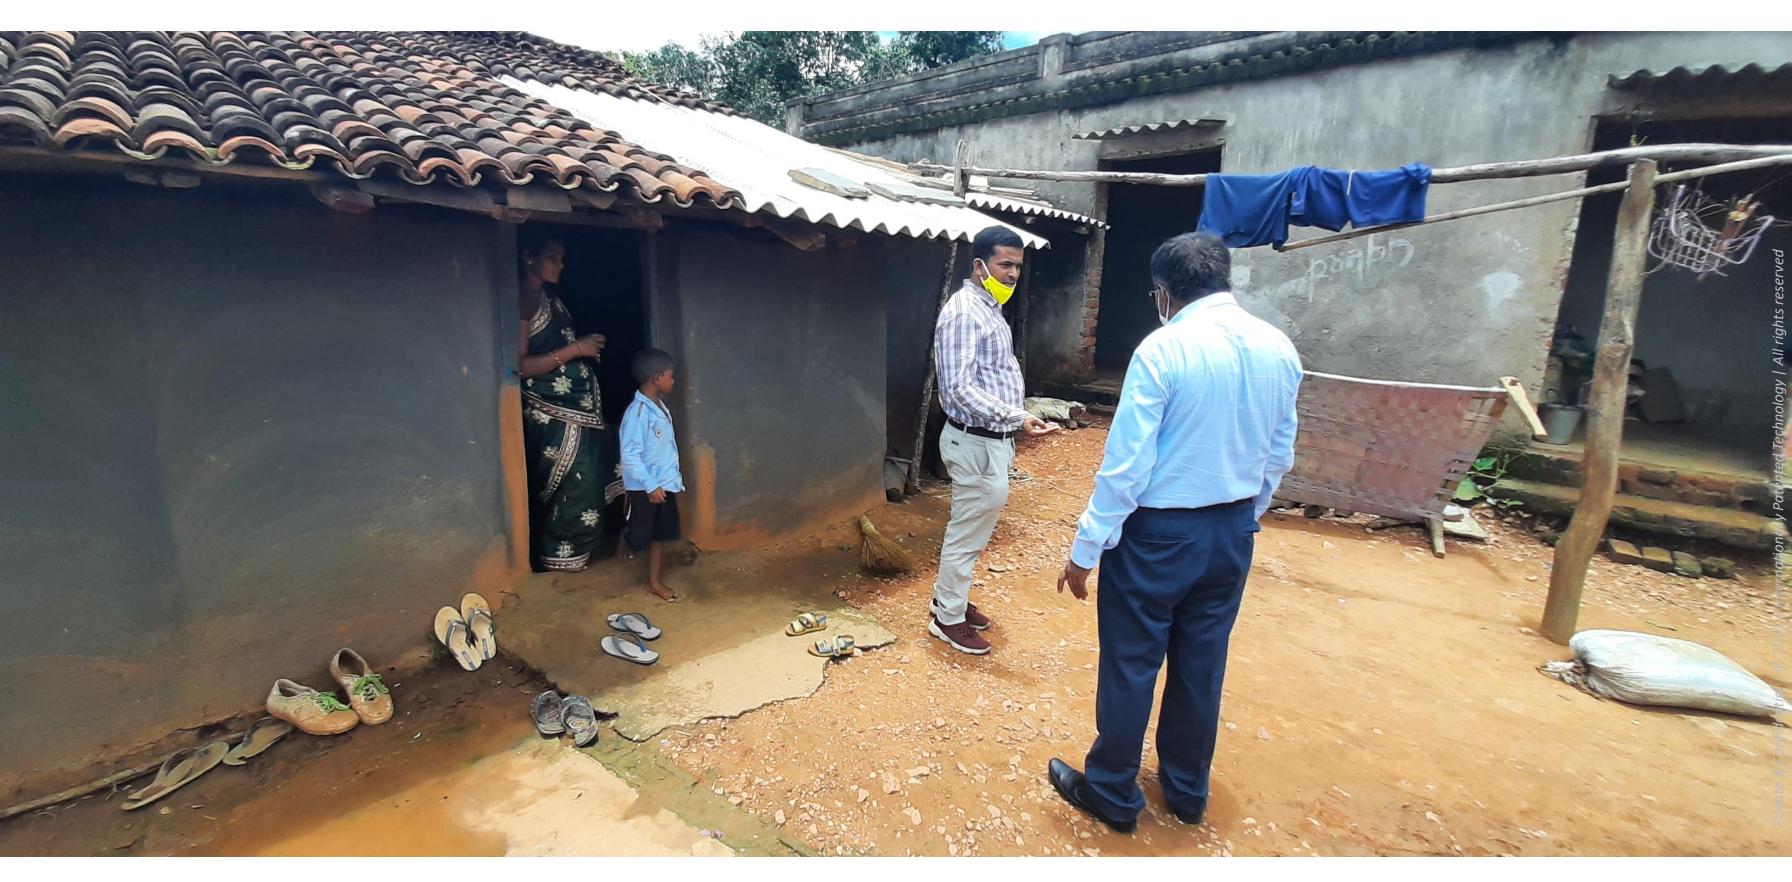

## **Preventive Door to Door Health Check-up by Health Soldiers**

We will appoint Health

Soldiers to visit every

household with

**BPO Support** 

**Every family member will be** registered on Health App

Health Soldier will collect Samples of each family