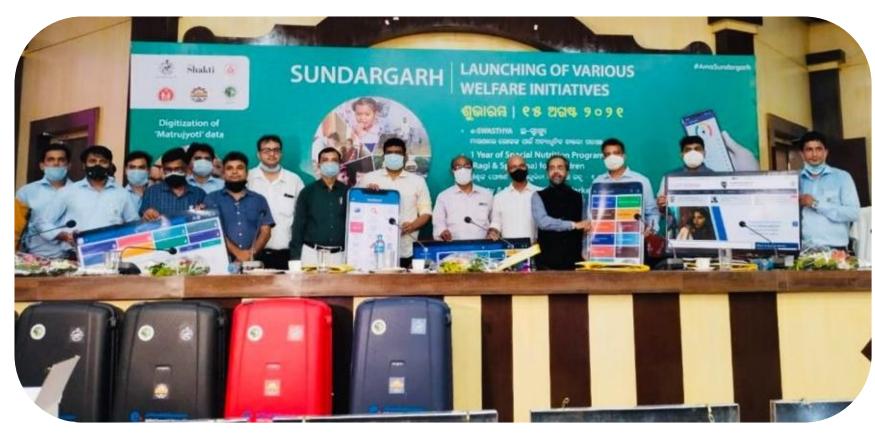

### Shri Nikhil Pavan Kalyan IAS, Collector & District Magistrate, Sundargarh, Odisha

With strategic intervention under **#Matrujyoti**, delivery deaths have declined significantly in Sundargarh district. The programme offers free ultrasound and other tests to every woman during pregnancy, helping save precious lives. **#OdishaCares @DMSundargarh** 

Sundargarh Sees Reduction in Delivery Deaths as 'Matrujyoti' Shows Pro... Sundargarh: The number of delivery deaths in Sundargarh district has shown a decline in the past six months as compared to the previous perio... @ newsroomodisha.com